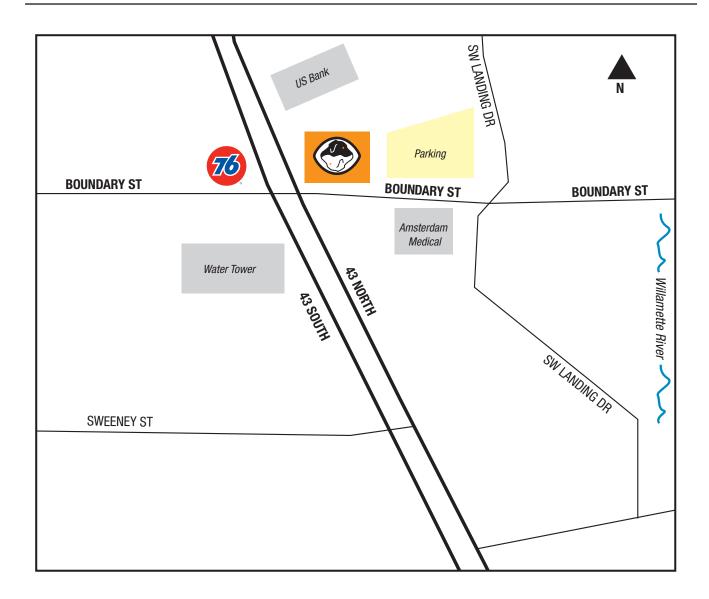

## Anita M. Katz, PMHNP 5200 SW Macadam • Suite 312 Portland, OR 97239

ph. (503) 764-9508 fax (503) 764-9558

Harbor Square Building Complex:

## 5200 SW MACADAM AVE, SUITE 312, PORTLAND, OR 97239.

**From the North:** South on HWY 43/Macadam Ave. Turn left at the light on Boundary Ave. Take the first left onto SW Landing Dr. 5200 SW Macadam Ave. is the first building on the left.

**From the South:** North on HWY 43/ Macadam Ave. Turn right at the light on Boundary Ave. Take the first left onto SW Landing Dr. 5200 SW Macadam Ave. is the first building on the left.

**Parking:** There are several visitor parking spots in front of the building.